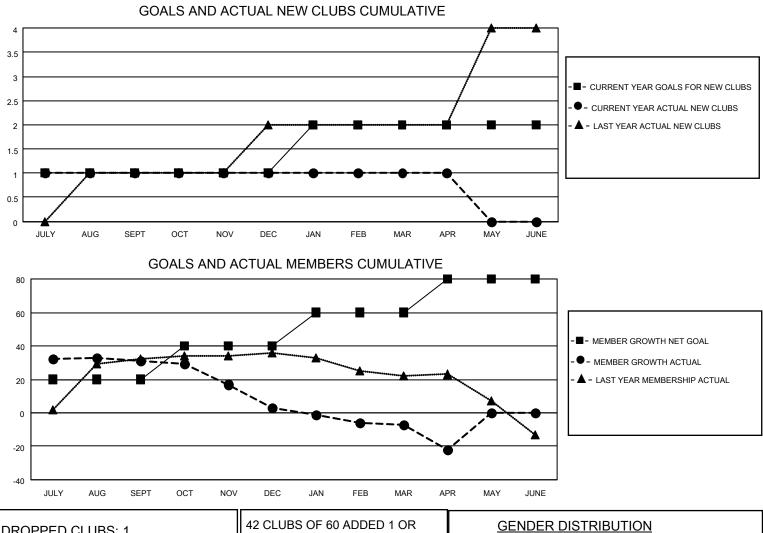

## LOCATION PENNSYLVANIA

District 14 G

Results as of: 4/30/2022

| Clubs                 |               |           |               | Members               |                         |                         |                                                    |
|-----------------------|---------------|-----------|---------------|-----------------------|-------------------------|-------------------------|----------------------------------------------------|
| RESULTS FOR 2021-2022 |               |           |               | RESULTS FOR 2021-2022 |                         |                         |                                                    |
| QUARTER               | NEW CLUB GOAL | NEW CLUBS | DROPPED CLUBS | QUARTER               | MBER GROWTH NET<br>GOAL | MEMBER GROWTH<br>ACTUAL | DROPPED<br>MEMBERS ACTUAL<br>(including transfers) |
| JULY/AUG/SEPT         | 1             | 1         | 0             | JULY/AUG/SEPT         | 20                      | 67                      | 31                                                 |
| OCT/NOV/DEC           | 0             | 0         | 1             | OCT/NOV/DEC           | 20                      | 45                      | 72                                                 |
| JAN/FEB/MAR           | 1             | 0         | 0             | JAN/FEB/MAR           | 20                      | 28                      | 37                                                 |
| APR/MAY/JUNE          | 0             | 0         | 0             | APR/MAY/JUNE          | 20                      | 3                       | 18                                                 |

| DROPPED CLUBS: 1 |     | 42 CLUBS OF 60 ADDED 1 OR<br>MORE NEW MEMBERS | GENDER DISTRIBUTION                 |                |  |
|------------------|-----|-----------------------------------------------|-------------------------------------|----------------|--|
|                  |     |                                               | MALE                                | 1,054 (65.96%) |  |
|                  |     |                                               | FEMALE                              | 544 (34.04%)   |  |
| DROPPED MEMBERS  |     |                                               | NON BINARY                          | 0 (0.00%)      |  |
| DECEASED         | 33  |                                               | PREFER NOT TO ANSWER                | 0 (0.00%)      |  |
| CLUB CANCELLED   | 21  | CLICK HERE FOR CUMULATIVE                     | TOTAL FAMILY UNIT MEMBERS           | 3 312          |  |
| OTHER            | 104 | MEMBERSHIP DATA                               | TOTAL FAMILE ONLY MEMBERS           | 5 012          |  |
| TOTAL            | 158 |                                               | FAMILY MEMBERS PAYING HALF DUES 160 |                |  |
|                  |     |                                               |                                     |                |  |